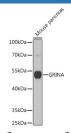

### Data

Western blot analysis of extracts of Mouse pancreas using

GRINA Polyclonal Antibody at 1:1000 dilution.

Observed-MW:53 kDa Calculated-MW:41 kDa