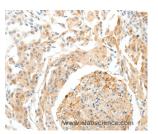

#### Data

Immunohistochemistry of paraffin-embedded Human brain tissue using SEMA3D Polyclonal Antibody at dilution 1:50

Immunohistochemistry of paraffin-embedded Human cervical cancer tissue using SEMA3D Polyclonal Antibody at dilution 1:50