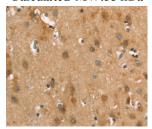

#### Calculated-MW:53 kDa

Immunohistochemistry of paraffin-embedded Human brain using CALCRL Polyclonal Antibody at dilution of 1:40