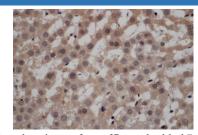

#### Data

100-100-15-70-55-36-36-

Western Blot analysis of Human lung cancer tissue using CALCRL Polyclonal Antibody at dilution of 1:550

Immunohistochemistry of paraffin-embedded Rat liver using CALCRL Polyclonal Antibody at dilution of 1:50