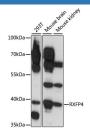

#### Data

Western blot analysis of extracts of various cell lines using

RXFP4 Polyclonal Antibody at 1:1000 dilution.

Observed-MV:40 kDa Calculated-MV:41 kDa