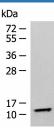

#### Data

Immunohistochemistry of paraffin-embedded Human

cervical cancer tissue using TMEM141 Polyclonal Antibody

at dilution of  $1:60(\times 200)$ 

Western blot analysis of Human fetal liver tissue lysate using

TMEM141 Polyclonal Antibody at dilution of 1:900

**Observed-MW:Refer to figures** 

Immunohistochemistry of paraffin-embedded Human tonsil tissue using TMEM141 Polyclonal Antibody at dilution of  $1:60(\times 200)$ 