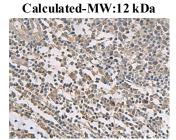

#### Data

Immunohistochemistry of paraffin-embedded Human

cervical cancer tissue using TMEM141 Polyclonal Antibody

at dilution of  $1:60(\times 200)$ 

Western blot analysis of Human fetal liver tissue lysate using

TMEM141 Polyclonal Antibody at dilution of 1:900

**Observed-MW:Refer to figures** 

Immunohistochemistry of paraffin-embedded Human tonsil tissue using TMEM141 Polyclonal Antibody at dilution of  $1:60(\times 200)$ 