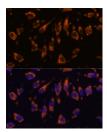

Immunofluorescence analysis of C6 cells using CRELD1 Polyclonal Antibody at dilution of 1:100. Blue: DAPI for nuclear staining.

Immunofluorescence analysis of L929 cells using CRELD1 Polyclonal Antibody at dilution of 1:100. Blue: DAPI for nuclear staining.