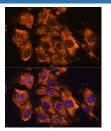

Immunofluorescence analysis of C6 cells using CRELD1 Polyclonal Antibody at dilution of 1:100. Blue: DAPI for nuclear staining.

Immunofluorescence analysis of L929 cells using CRELD1 Polyclonal Antibody at dilution of 1:100. Blue: DAPI for nuclear staining.