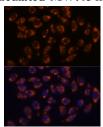

## Data

Western blot analysis of extracts of Mouse lung using CRELD1 Polyclonal Antibody at dilution of 1:1000.

Observed-MW:53 kDa Calculated-MW:45 kDa

Immunofluorescence analysis of HeLa cells using CRELD1 Polyclonal Antibody at dilution of 1:100. Blue: DAPI for nuclear staining.