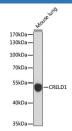

## Data

Western blot analysis of extracts of Mouse lung using CRELD1 Polyclonal Antibody at dilution of 1:1000.

Observed-MW:53 kDa Calculated-MW:45 kDa

Immunofluorescence analysis of HeLa cells using CRELD1 Polyclonal Antibody at dilution of 1:100. Blue: DAPI for nuclear staining.