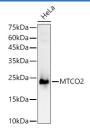

#### **Data**

Western blot analysis of HeLa using MTCO2 Polyclonal

Antibody at 1:2000 dilution.

Observed-MW:21 kDa Calculated-MW:25 kDa