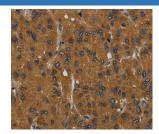

#### Data

Immunohistochemistry of paraffin-embedded Human liver cancer tissue using MIER2 Polyclonal Antibody at dilution

1:60