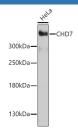

#### Data

Western blot analysis of extracts of HeLa cells using CHD7

Polyclonal Antibody at dilution of 1:1000.

Observed-MV:335 kDa Calculated-MV:335 kDa