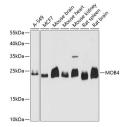

## Data

Western blot analysis of extracts of various cell lines using MOB4 Polyclonal Antibody at dilution of 1:3000.

Observed-MW:26 kDa Calculated-MW:22 kDa/23 kDa/26 kDa

Immunohistochemistry of paraffin-embedded Rat ovary using MOB4 Polyclonal Antibody at dilution of 1:100 (40x lens).