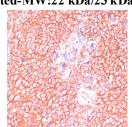

Immunohistochemistry of paraffin-embedded Human oophoroma using MOB4 Polyclonal Antibody at dilution of 1:100 (40x lens).