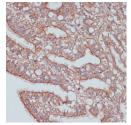

## Data

Western blot analysis of extracts of various cell lines using MOB4 Polyclonal Antibody at dilution of 1:3000.

Observed-MW:26 kDa Calculated-MW:22 kDa/23 kDa/26 kDa

Immunohistochemistry of paraffin-embedded Rat ovary using MOB4 Polyclonal Antibody at dilution of 1:100 (40x lens).