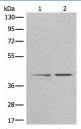

### Data

Western blot analysis of A172 and HEPG2 cell lysates using Immunohistochemistry of paraffin-embedded Human thyroid TMEM248 Polyclonal Antibody at dilution of 1:300 cancer tissue using TMEM248 Polyclonal Antibody at dilution of  $1:25(\times 200)$ 

**Observed-MW:Refer to figures** 

Calculated-MW:35 kDa