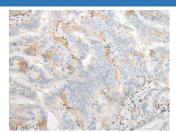

### Data

Western blot analysis of A172 and HEPG2 cell lysates using Immunohistochemistry of paraffin-embedded Human thyroid TMEM248 Polyclonal Antibody at dilution of 1:300 cancer tissue using TMEM248 Polyclonal Antibody at dilution of  $1:25(\times 200)$ 