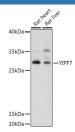

#### Data

Western blot analysis of extracts of various cell lines using

YIPF7 Polyclonal Antibody at 1:1000 dilution.

Observed-MV:31 kDa

Calculated-MV:7 kDa/14 kDa/23 kDa/30 kDa