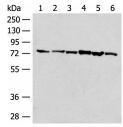

## Data

Western blot analysis of 293T cell K562 cell lysates using TCF25 Polyclonal Antibody at dilution of 1:250

Immunohistochemistry of paraffin-embedded Human esophagus cancer tissue using TCF25 Polyclonal Antibody