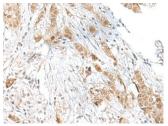

## Data

Western blot analysis of 293T cell K562 cell lysates using TCF25 Polyclonal Antibody at dilution of 1:250

Immunohistochemistry of paraffin-embedded Human esophagus cancer tissue using TCF25 Polyclonal Antibody

at dilution of  $1:40(\times 200)$ 

Immunohistochemistry of paraffin-embedded Human breast cancer tissue using TCF25 Polyclonal Antibody at dilution of  $1:40(\times 200)$ 