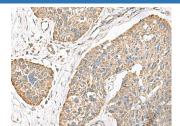

# Observed-MW:Refer to figures

Immunohistochemistry of paraffin-embedded Human liver cancer tissue using TMEM141 Polyclonal Antibody at dilution of 1:70(×200)

Immunohistochemistry of paraffin-embedded Human esophagus cancer tissue using TMEM141 Polyclonal Antibody at dilution of 1:70(×200)