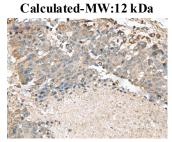

# Observed-MW:Refer to figures

Immunohistochemistry of paraffin-embedded Human liver cancer tissue using TMEM141 Polyclonal Antibody at dilution of 1:70(×200)

Immunohistochemistry of paraffin-embedded Human esophagus cancer tissue using TMEM141 Polyclonal Antibody at dilution of 1:70(×200)