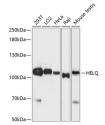

Western blot analysis of extracts of various cell lines using

HEL308 Polyclonal Antibody at dilution of 1:3000.

#### Observed-MW:124 kDa

Calculated-MW:15 kDa/28 kDa/35 kDa/124 kDa

| Preparation & Storage |                                                                                                          |
|-----------------------|----------------------------------------------------------------------------------------------------------|
| Storage               | Store at -20°C Valid for 12 months. Avoid freeze / thaw cycles.                                          |
| Shipping              | The product is shipped with ice pack, upon receipt, store it immediately at the temperature recommended. |
|                       |                                                                                                          |