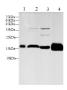

### Data

Western blot with Fth1 Polyclonal antibody at dilution of 1:500.lane 1:RAW264.7 whole cell lysate,lane 2:Mouse brain,lane 3:Mouse liver,lane 4:C6 whole cell lysate

Observed-MV:21 kDa Calculated-MV:21 kDa