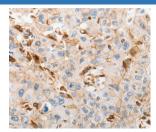

#### Data

Immunohistochemistry of paraffin-embedded Human lung cancer tissue using SLC15A2 Polyclonal Antibody at dilution

1:60