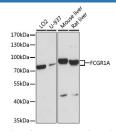

### **Data**

Western blot analysis of extracts of various cell lines using

FCGR1A Polyclonal Antibody at dilution of 1:1000.

Observed-MW:70-80 kDa Calculated-MW:38 kDa/42 kDa