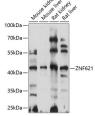

### Data

Western blot analysis of extracts of various cell lines using

ZNF621 Polyclonal Antibody at 1:1000 dilution.

#### Observed-MW:49 kDa

Calculated-MW:17 kDa/49 kDa

| Preparation & Storage |                                                                                                          |
|-----------------------|----------------------------------------------------------------------------------------------------------|
| Storage               | Store at -20°C Valid for 12 months. Avoid freeze / thaw cycles.                                          |
| Shipping              | The product is shipped with ice pack, upon receipt, store it immediately at the temperature recommended. |