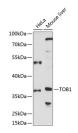

### Data

Western blot analysis of extracts of various cell lines using TOB1 Polyclonal Antibody at 1:1000 dilution.

Observed MW:38kDa Calculated Mw:38kDa