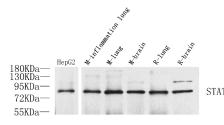

#### Data

Western Blot analysis of various samples using STAT3

Polyclonal Antibody at dilution of 1:1000.

Observed-MV:90 kDa Calculated-MV:88 kDa