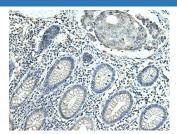

### Data

Immunohistochemistry of paraffin-embedded Human colorectal cancer tissue using SLC35F6 Polyclonal Antibody at dilution of 1:115(×200)

Immunohistochemistry of paraffin-embedded Human tonsil tissue using SLC35F6 Polyclonal Antibody at dilution of 1:115(×200)