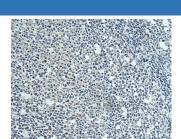

### Data

Immunohistochemistry of paraffin-embedded Human colorectal cancer tissue using SLC35F6 Polyclonal Antibody at dilution of 1:115(×200)

Immunohistochemistry of paraffin-embedded Human tonsil tissue using SLC35F6 Polyclonal Antibody at dilution of 1:115(×200)