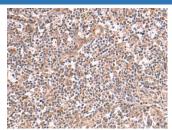

## Data

Immunohistochemistry of paraffin-embedded Human tonsil tissue using SLC12A7 Polyclonal Antibody at dilution of 1:50(×200)