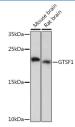

#### Data

Western blot analysis of extracts of various cell lines using

GTSF1 Polyclonal Antibody at1:1000 dilution.

### Observed-MW:19 kDa