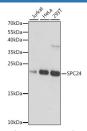

### **Data**

Western blot analysis of extracts of various cell lines using

SPC24 Polyclonal Antibody at dilution of 1:1000.

Observed-MW:22 kDa Calculated-MW:17 kDa/22 kDa