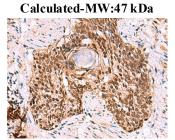

Immunohistochemistry of paraffin-embedded Human ovarian cancer tissue using LDB1 Polyclonal Antibody at dilution of 1:70(×200)