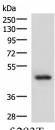

#### Data

Western blot analysis of 293T cell lysate using LDB1 Polyclonal Antibody at dilution of 1:1000

Observed-MW:Refer to figures

Immunohistochemistry of paraffin-embedded Human esophagus cancer tissue using LDB1 Polyclonal Antibody at dilution of 1:70(×200)