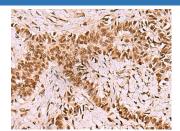

#### Data

Western blot analysis of 293T cell lysate using LDB1 Polyclonal Antibody at dilution of 1:1000

Observed-MW:Refer to figures

Immunohistochemistry of paraffin-embedded Human esophagus cancer tissue using LDB1 Polyclonal Antibody at dilution of 1:70(×200)