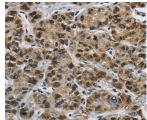

# Calculated-MW:64 kDa

Immunohistochemistry of paraffin-embedded Human liver cancer using HNRNP L Polyclonal Antibody at dilution of

# 1:40