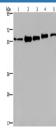

#### Data

Western Blot analysis of MCF-7, 293T, A549, Hela and Immunohistochemistry of paraffin-embedded Human thyroid HepG2 cell using HNRNP L Polyclonal Antibody at dilution of