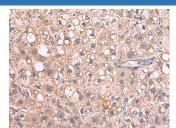

## **Elabscience Biotechnology Co., Ltd.**



A Reliable Research Partner in Life Science and Medicine

# **JAZF1 Polyclonal Antibody**

catalog number: E-AB-52052

Note: Centrifuge before opening to ensure complete recovery of vial contents.

## Description

Reactivity Human; Mouse

Immunogen Synthetic peptide of human JAZF1

Host Rabbit Isotype IgG

**Purification** Antigen affinity purification

**Conjugation** Unconjugated

**Buffer** Phosphate buffered solution, pH 7.4, containing 0.05% stabilizer and 50% glycerol.

Applications Recommended Dilution

**IHC** 1:50-1:300

#### Data





## Preparation & Storage

Storage Storage Store at -20°C Valid for 12 months. Avoid freeze / thaw cycles.

**Shipping** The product is shipped with ice pack, upon receipt, store it immediately at the

temperature recommended.

## Background

This gene encodes a nuclear protein with three C2H2-type zinc fingers, and functions as a transcriptional repressor. Chromosomal aberrations involving this gene are associated with endometrial stromal tumors. Alternatively spliced variants which encode different protein isoforms have been described; however, not all variants have been fully characterized.