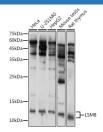

#### Data

Western blot analysis of extracts of various cell lines using

LSM8 Polyclonal Antibody at 1:1000 dilution.

Observed-MV:11 kDa Calculated-MV:10 kDa