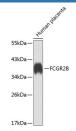

## Data

Western blot analysis of extracts of Human placenta using

FCGR2B Polyclonal Antibody at dilution of 1:1000.

#### Observed-MW:40 kDa

Calculated-MW:31 kDa/33 kDa/34 kDa