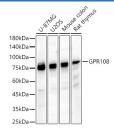

#### **Data**

Western blot analysis of various lysates using GPR108

Polyclonal Antibody at 1:2000 dilution.

Observed-MW:76 kDa Calculated-MW:60 kDa