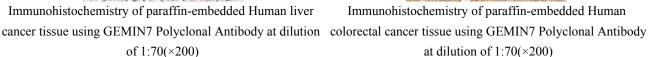

## **Elabscience Biotechnology Co., Ltd.**



A Reliable Research Partner in Life Science and Medicine

# **GEMIN7 Polyclonal Antibody**

catalog number: E-AB-53032

Note: Centrifuge before opening to ensure complete recovery of vial contents.

#### Description

Reactivity Human; Mouse

**Immunogen** Fusion protein of human GEMIN7

Host Rabbit Isotype IgG

**Purification** Antigen affinity purification

**Conjugation** Unconjugated

**Buffer** Phosphate buffered solution, pH 7.4, containing 0.05% stabilizer and 50% glycerol.

Applications Recommended Dilution

**IHC** 1:100-1:200

#### Data







Storage Storage Store at -20°C Valid for 12 months. Avoid freeze / thaw cycles.

**Shipping** The product is shipped with ice pack, upon receipt, store it immediately at the

temperature recommended.

### Background

The protein encoded by this gene is a component of the core SMN complex, which is required for pre-mRNA splicing in the nucleus. The encoded protein is found in the nucleoplasm, in nuclear "gems" (Gemini of Cajal bodies), and in the cytoplasm. Three transcript variants encoding the same protein have been found for this gene.

For Research Use Only