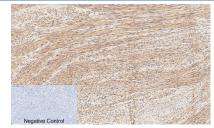

#### Data

(Ser133) Polyclonal Antibody at dilution of 1:1000

Western Blot analysis of various cells using Phospho-CREB1 Immunohistochemistry of paraffin-embedded Human uterus tissue using Phospho-CREB1 (Ser133) Polyclonal Antibody at dilution of 1:200