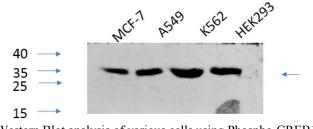

#### Data

(Ser133) Polyclonal Antibody at dilution of 1:1000

Western Blot analysis of various cells using Phospho-CREB1 Immunohistochemistry of paraffin-embedded Human uterus tissue using Phospho-CREB1 (Ser133) Polyclonal Antibody at dilution of 1:200

Observed-MW:37 kDa Calculated-MW:37 kDa

Immunofluorescence analysis of Mouse lung tissue using Phospho-CREB1 (Ser133) Polyclonal Antibody at dilution of 1:200