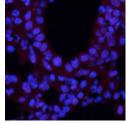

Observed-MW:37 kDa Calculated-MW:37 kDa

Immunofluorescence analysis of Mouse lung tissue using Phospho-CREB1 (Ser133) Polyclonal Antibody at dilution of 1:200