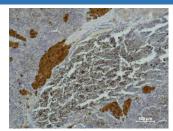

#### Data

Immunohistochemistry of paraffin-embedded Mouse spleen tissue using IL2RA Monoclonal Antibody at dilution of 1:500