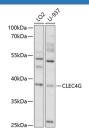

#### Data

Western blot analysis of extracts of various cell lines using

CLEC4G Polyclonal Antibody at 1:1000 dilution.

Observed-MV:38 kDa Calculated-MV:32 kDa