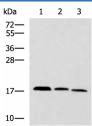

#### Data

Western blot analysis of Mouse kidney tissue Rat brain tissue Immunohistochemistry of paraffin-embedded Human liver Mouse liver tissue lysates using CPLX3 Polyclonal Antibody cancer tissue using CPLX3 Polyclonal Antibody at dilution at dilution of 1:950 of 1:65(×200)

# Observed-MW:Refer to figures Calculated-MW:17 kDa