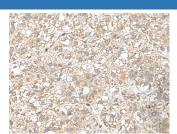

#### Data

Western blot analysis of Mouse kidney tissue Rat brain tissue Immunohistochemistry of paraffin-embedded Human liver Mouse liver tissue lysates using CPLX3 Polyclonal Antibody cancer tissue using CPLX3 Polyclonal Antibody at dilution at dilution of 1:950 of 1:65(×200)