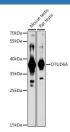

#### Data

Western blot analysis of extracts of various cell lines using

OTUD6A Polyclonal Antibody at 1:1000 dilution.

Observed-MV:37 kDa Calculated-MV:34 kDa