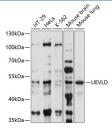

#### Data

Western blot analysis of extracts of various cell lines using

UEVLD Polyclonal Antibody at 1:1000 dilution.

Observed-MV:52 kDa

Calculated-MV:22 kDa/24 kDa/37 kDa/39 kDa/42 kDa/49

kDa/52 kDa