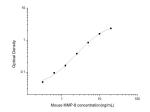

#### Data

Sandwich ELISA-Recombinant Mouse MMP-8 protein standard curve.Background subtracted standard curve using MMP-8 antibody(AN000980P)(Capture),MMP-8 antibody(AN000980P)(Detector) in sandwich ELISA.The reference range value for Recombinant Mouse MMP-8 protein is 0.31-20 ng/mL.