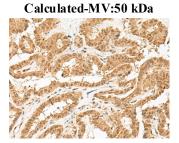

#### Data

kDa 130 — 95 — 72 — 55 — 36 — 28 — 17 —

Western blot analysis of 293T cell lysate using ZBTB8A

Polyclonal Antibody at dilution of 1:250

Observed-MV: Refer to figures

Immunohistochemistry of paraffin-embedded Human thyroid cancer tissue using ZBTB8A Polyclonal Antibody at dilution of 1:70(×200)