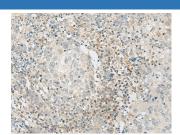

Immunohistochemistry of paraffin-embedded Human cervical cancer tissue using ZBTB8A Polyclonal Antibody at dilution of 1:70(×200)