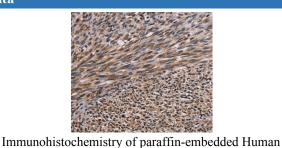

A Reliable Research Partner in Life Science and Medicine

# **KIF2A Polyclonal Antibody**

catalog number: E-AB-15157

Note: Centrifuge before opening to ensure complete recovery of vial contents.

### **Description**

Reactivity Human; Mouse; Rat

**Immunogen** Recombinant protein of human KIF2A

**Host** Rabbit Isotype IgG

Purification Affinity purification

Buffer Phosphate buffered solution, pH 7.4, containing 0.05% stabilizer and 50% glycerol.

#### Recommended Dilution **Applications**

IHC 1:50-1:200

#### Data





1:30

## Preparation & Storage

Store at -20°C Valid for 12 months. Avoid freeze / thaw cycles. Storage

The product is shipped with ice pack, upon receipt, store it immediately at the Shipping

temperature recommended.

# Background

The protein encoded by this gene is a plus end-directed motor required for normal mitotic progression. The encoded protein is required for normal spindle activity during mitosis and is necessary for normal brain development. Several transcript variants encoding different isoforms have been found for this gene.