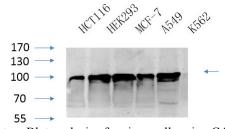

#### Data

Western Blot analysis of various cells using CANX Polyclonal Antibody at dilution of 1:1000.

Observed-MW:90 kDa Calculated-MW:68 kDa

Immunofluorescence analysis of Rat kidney tissue using CANX Polyclonal Antibody at dilution of 1:200.