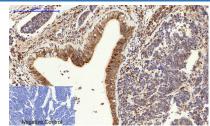

Immunohistochemistry of paraffin-embedded Human lung cancer tissue using CANX Polyclonal Antibody at dilution of 1:200.