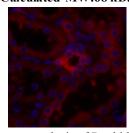

#### Data

Western Blot analysis of various cells using CANX Polyclonal Antibody at dilution of 1:1000.

Observed-MW:90 kDa Calculated-MW:68 kDa

Immunofluorescence analysis of Rat kidney tissue using CANX Polyclonal Antibody at dilution of 1:200.