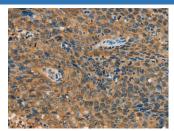

#### Data

Immunohistochemistry of paraffin-embedded Human cervical cancer tissue using YTHDF1 Polyclonal Antibody at dilution of 1:55(×200)