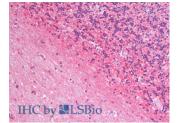

#### Data

Western Blot analysis of various samples using GAP43 Polyclonal Antibody at dilution of 1:2000.

Immunohistochemistry analysis of paraffin-embedded mouse

Immunohistochemistry analysis of paraffin-embedded mouse brain using GAP43 Polyclonal Antibody at dilution of 1:300.

Immunohistochemistry analysis of paraffin-embedded rat brain using GAP43 Polyclonal Antibody at dilution of 1:300.

Immunohistochemistry analysis of paraffin-embedded Human Cerebellum using GAP43 Polyclonal Antibody(Elabscience Product Detected by Lifespan).