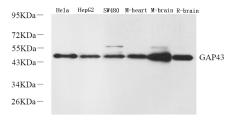

#### Data

Western Blot analysis of various samples using GAP43 Polyclonal Antibody at dilution of 1:2000.

Immunohistochemistry analysis of paraffin-embedded mouse

Immunohistochemistry analysis of paraffin-embedded mouse brain using GAP43 Polyclonal Antibody at dilution of 1:300.