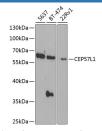

#### **Data**

Western blot analysis of extracts of various cell lines using

CEP57L1 Polyclonal Antibody at 1:1000 dilution.

## Observed-MW:60 kDa

Calculated-MW:45 kDa/53 kDa