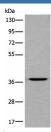

#### Data

Western blot analysis of HEPG2 cell lysate using LDAH

Polyclonal Antibody at dilution of 1:600

Observed-MV: Refer to figures

Immunohistochemistry of paraffin-embedded Human esophagus cancer tissue using LDAH Polyclonal Antibody at dilution of 1:55(×200)