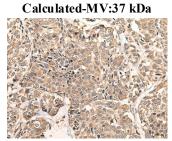

#### Data

Western blot analysis of HEPG2 cell lysate using LDAH

Polyclonal Antibody at dilution of 1:600

Observed-MV: Refer to figures

Immunohistochemistry of paraffin-embedded Human esophagus cancer tissue using LDAH Polyclonal Antibody at dilution of 1:55(×200)