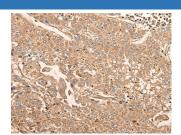

Immunohistochemistry of paraffin-embedded Human liver cancer tissue using LDAH Polyclonal Antibody at dilution of 1:55(×200)