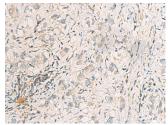

## Data

Immunohistochemistry of paraffin-embedded Human liver cancer tissue using SUSD3 Polyclonal Antibody at dilution of 1:95(×200)