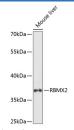

#### Data

Western blot analysis of extracts of Mouse liver using

RBMX2 Polyclonal Antibody at dilution of 1:1000.

Observed-MV:37 kDa Calculated-MV:37 kDa