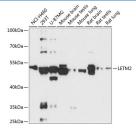

#### Data

Western blot analysis of extracts of various cell lines using

LETM2 Polyclonal Antibody at 1:3000 dilution.

Observed-MV:54 kDa

Calculated-MV:30 kDa/44 kDa/50 kDa/55 kDa