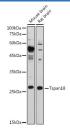

# Data

Western blot analysis of extracts of various cell lines using

Tspan18 Polyclonal Antibody at 1:1000 dilution.

Observed-MW:28 kDa Calculated-MW:27 kDa